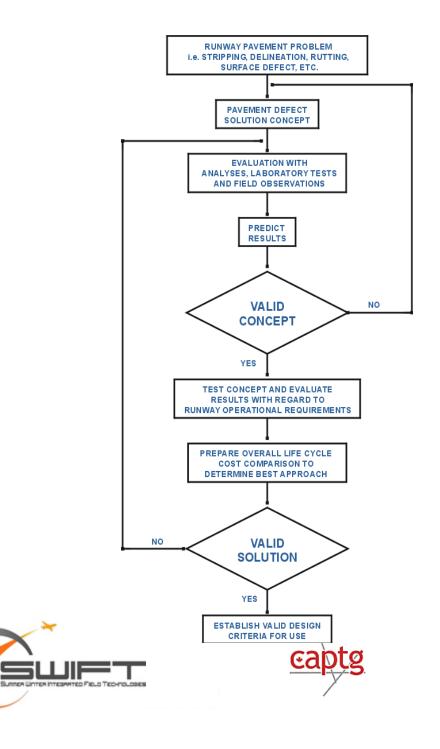

### Define Pavement Performance

- Producing a trouble-free, robust facility
- Getting value for your investment
- Minimizing disruption to airport operations
- No major surprises
- Completing the work safely