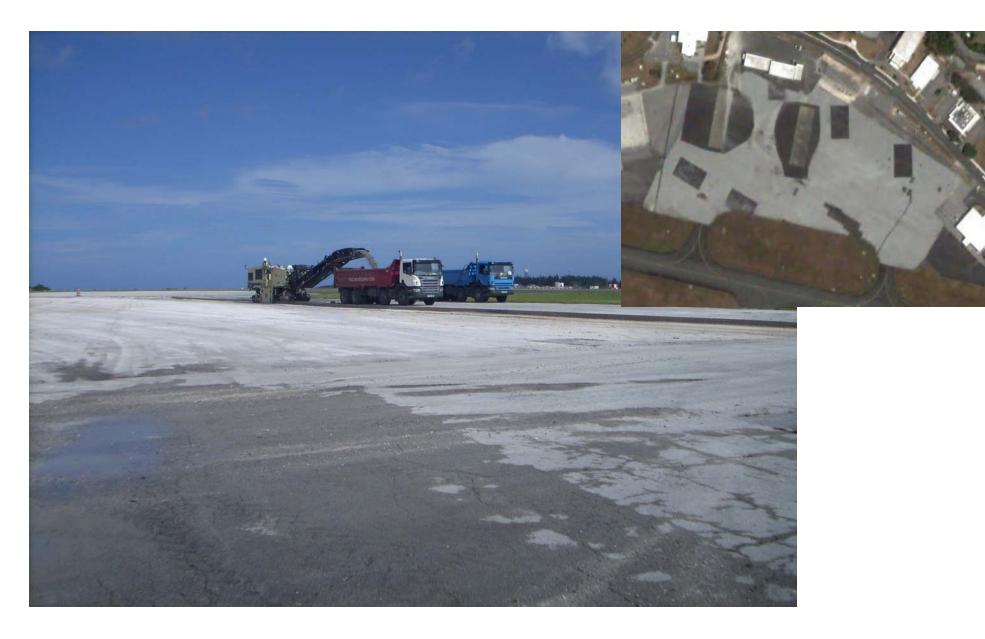

your investment
- Minimizing disruption to airport operations
- No major surprises
- Completing the work safely







#### Pavement Restoration Properties and Characteristics

- Resistant to rutting, fatigue, thermal cracking, frost heaves
- Resistance to raveling and weathering
- Small surface cracks are filled, sealed and healed
- Resistant to moisture penetration permeability OK, no moisture damage
- Resistant to premature age hardening, stiffening, and brittleness
- Quick completion to aircraft traffic
- Acceptable surface friction characteristics
- Overall life cycle cost benefit advantage









































# Shoving











## Portland Cement Concrete Repairs









## Manhole and Catchbasin Details



















09/25/2007