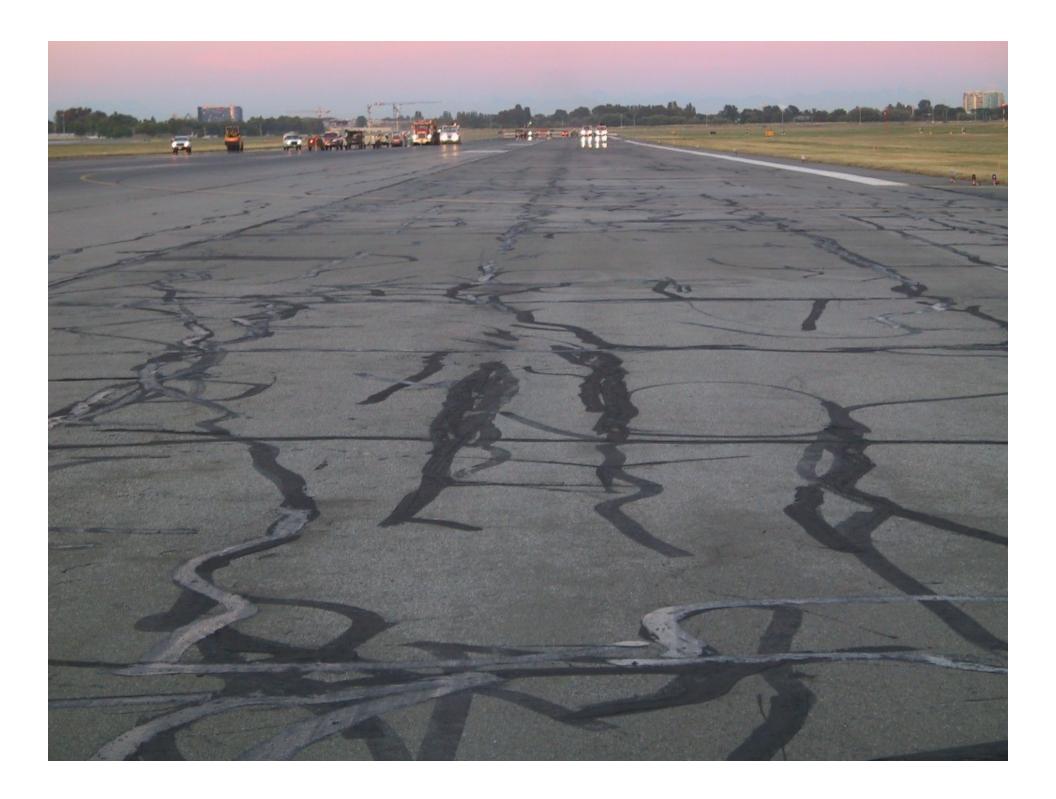

# CAPTG Workshop Case Studies – Airfield Pavement Preservation









### Define Pavement Performance

- Producing a trouble-free, robust facility
- Getting value for your investment
- Minimizing disruption to airport operations
- No major surprises
- Completing the work safely







#### Pavement Restoration Properties and Characteristics

- Resistant to rutting, fatigue, thermal cracking, frost heaves
- Resistance to raveling and weathering
- Small surface cracks are filled, sealed and healed
- Resistant to moisture penetration permeability OK, no moisture damage
- Resistant to premature age hardening, stiffening, and brittleness
- Quick completion to aircraft traffic
- Acceptable surface friction characteristics
- Overall life cycle cost benefit advantage









































# Shoving











## Portland Cement Concrete Repairs









## Manhole and Catchbasin Details



















09/25/2007