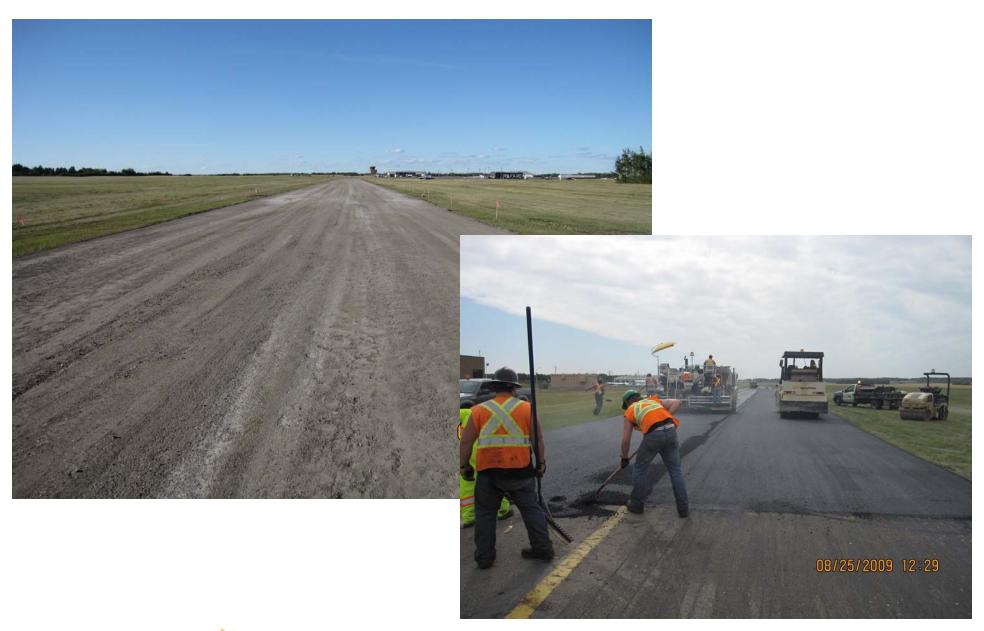

alue for your investment
- Minimizing disruption to airport operations
- No major surprises
- Completing the work safely







#### Pavement Restoration Properties and Characteristics

- Resistant to rutting, fatigue, thermal cracking, frost heaves
- Resistance to raveling and weathering
- Small surface cracks are filled, sealed and healed
- Resistant to moisture penetration permeability OK, no moisture damage
- Resistant to premature age hardening, stiffening, and brittleness
- Quick completion to aircraft traffic
- Acceptable surface friction characteristics
- Overall life cycle cost benefit advantage









































# Shoving











## Portland Cement Concrete Repairs









## Manhole and Catchbasin Details



















09/25/2007