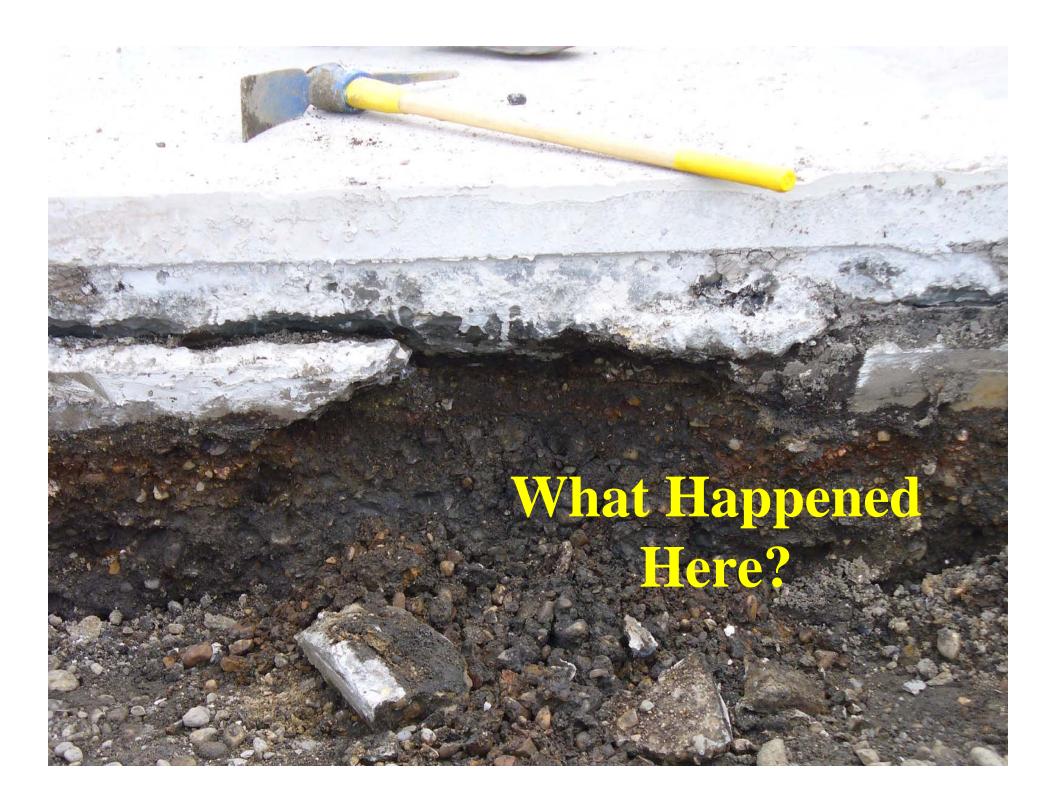

# CAPTG Workshop Case Studies – Airfield Pavement Preservation









### Define Pavement Performance

- Producing a trouble-free, robust facility
- Getting value for your investment
- Minimizing disruption to airport operations
- No major surprises
- Completing the work safely







#### Pavement Restoration Properties and Characteristics

- Resistant to rutting, fatigue, thermal cracking, frost heaves
- Resistance to raveling and weathering
- Small surface cracks are filled, sealed and healed
- Resistant to moisture penetration permeability OK, no moisture damage
- Resistant to premature age hardening, stiffening, and brittleness
- Quick completion to aircraft traffic
- Acceptable surface friction characteristics
- Overall life cycle cost benefit advantage









































# Shoving











## Portland Cement Concrete Repairs









## Manhole and Catchbasin Details



















09/25/2007