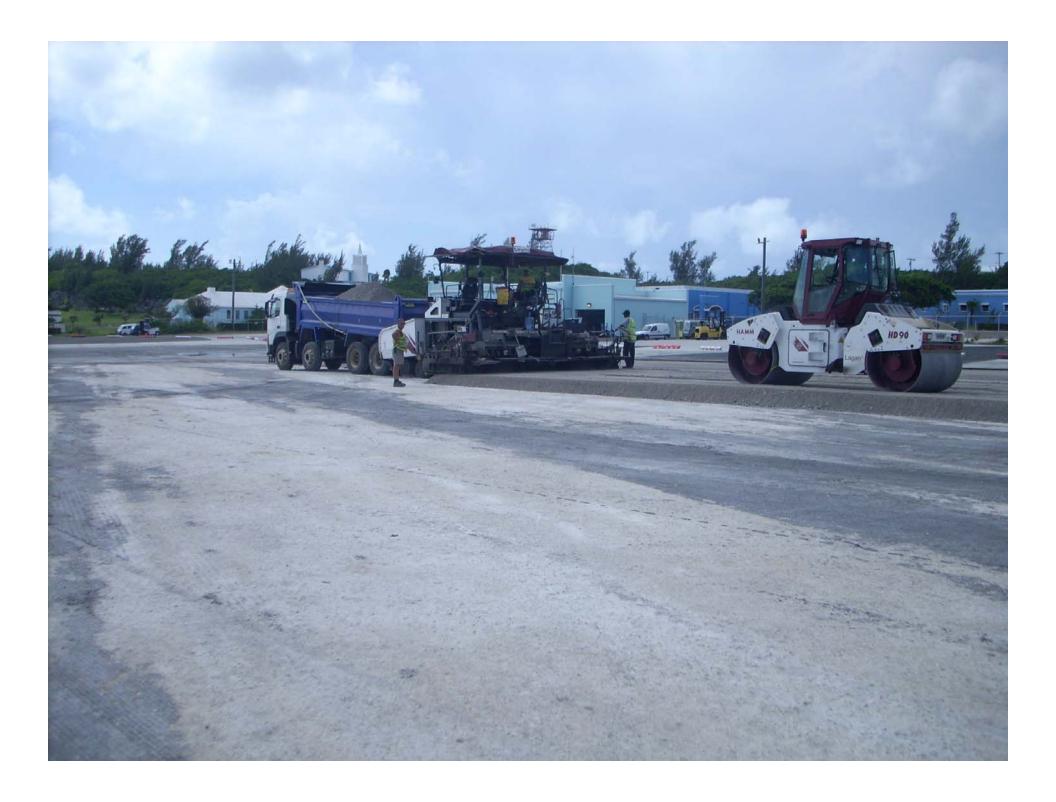

vestment
- Minimizing disruption to airport operations
- No major surprises
- Completing the work safely







#### Pavement Restoration Properties and Characteristics

- Resistant to rutting, fatigue, thermal cracking, frost heaves
- Resistance to raveling and weathering
- Small surface cracks are filled, sealed and healed
- Resistant to moisture penetration permeability OK, no moisture damage
- Resistant to premature age hardening, stiffening, and brittleness
- Quick completion to aircraft traffic
- Acceptable surface friction characteristics
- Overall life cycle cost benefit advantage









































# Shoving











## Portland Cement Concrete Repairs









## Manhole and Catchbasin Details



















09/25/2007