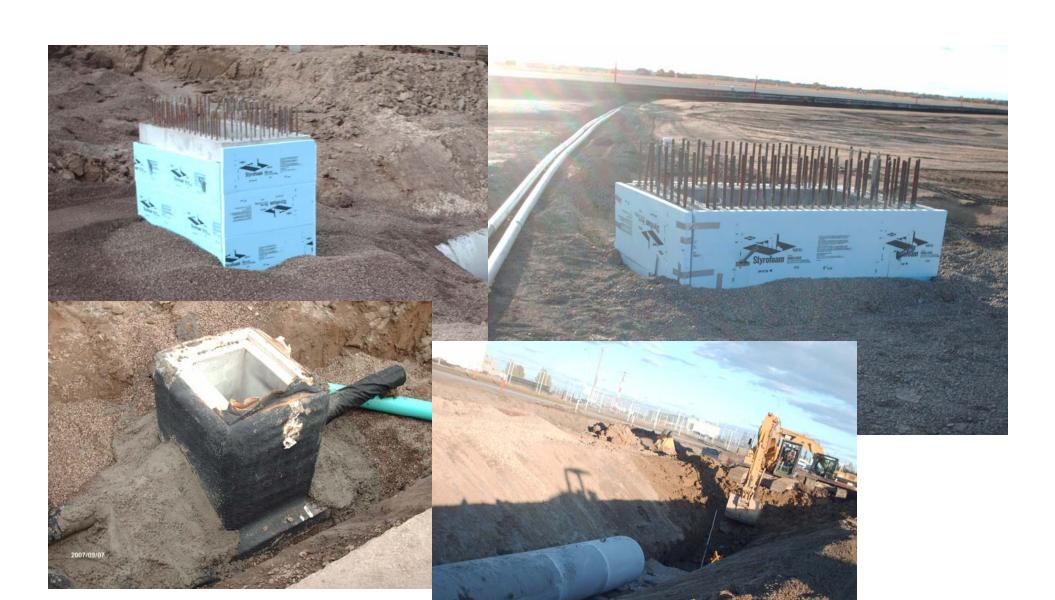

-free, robust facility
- Getting value for your investment
- Minimizing disruption to airport operations
- No major surprises
- Completing the work safely







#### Pavement Restoration Properties and Characteristics

- Resistant to rutting, fatigue, thermal cracking, frost heaves
- Resistance to raveling and weathering
- Small surface cracks are filled, sealed and healed
- Resistant to moisture penetration permeability OK, no moisture damage
- Resistant to premature age hardening, stiffening, and brittleness
- Quick completion to aircraft traffic
- Acceptable surface friction characteristics
- Overall life cycle cost benefit advantage









































# Shoving











## Portland Cement Concrete Repairs









## Manhole and Catchbasin Details



















09/25/2007