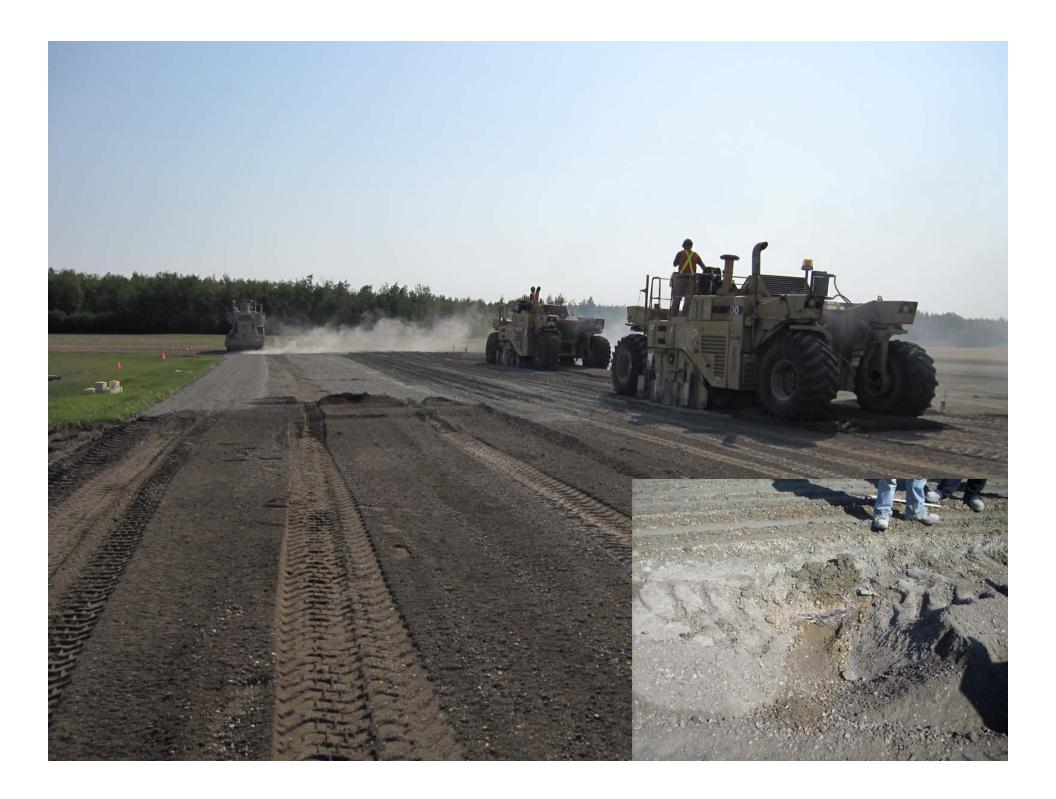

value for your investment
- Minimizing disruption to airport operations
- No major surprises
- Completing the work safely







#### Pavement Restoration Properties and Characteristics

- Resistant to rutting, fatigue, thermal cracking, frost heaves
- Resistance to raveling and weathering
- Small surface cracks are filled, sealed and healed
- Resistant to moisture penetration permeability OK, no moisture damage
- Resistant to premature age hardening, stiffening, and brittleness
- Quick completion to aircraft traffic
- Acceptable surface friction characteristics
- Overall life cycle cost benefit advantage









































# Shoving











## Portland Cement Concrete Repairs









## Manhole and Catchbasin Details



















09/25/2007