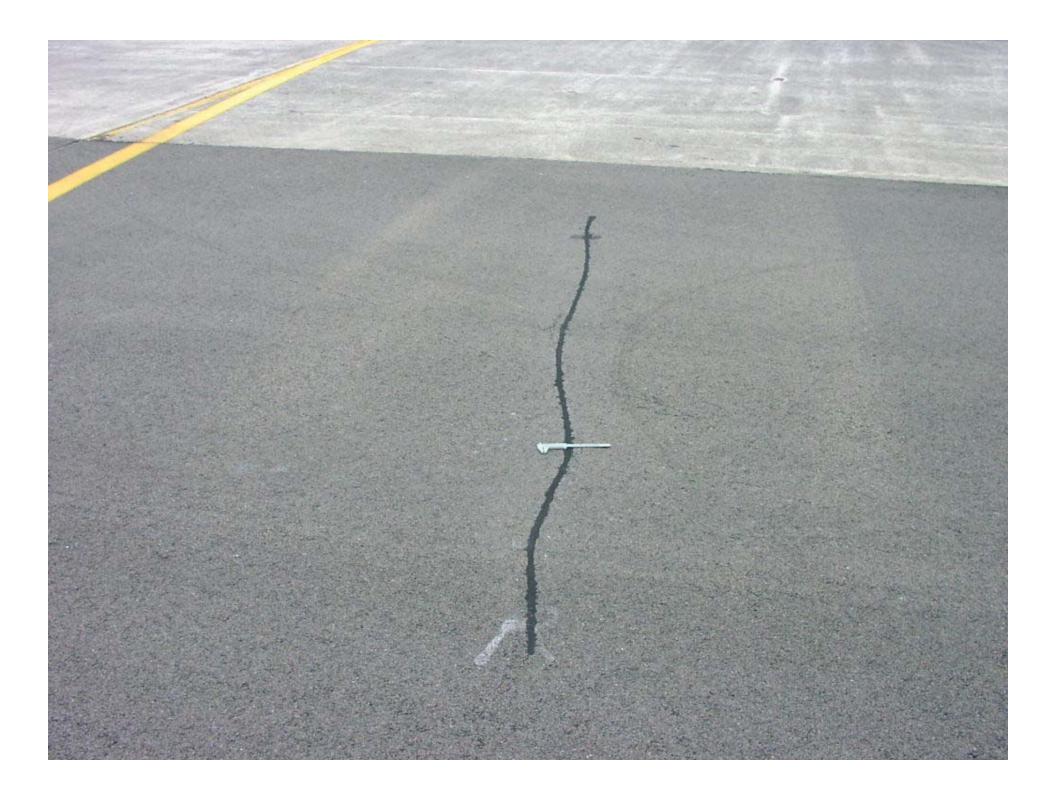

kshop Case Studies – Airfield Pavement Preservation









### Define Pavement Performance

- Producing a trouble-free, robust facility
- Getting value for your investment
- Minimizing disruption to airport operations
- No major surprises
- Completing the work safely







#### Pavement Restoration Properties and Characteristics

- Resistant to rutting, fatigue, thermal cracking, frost heaves
- Resistance to raveling and weathering
- Small surface cracks are filled, sealed and healed
- Resistant to moisture penetration permeability OK, no moisture damage
- Resistant to premature age hardening, stiffening, and brittleness
- Quick completion to aircraft traffic
- Acceptable surface friction characteristics
- Overall life cycle cost benefit advantage









































# Shoving











## Portland Cement Concrete Repairs









## Manhole and Catchbasin Details



















09/25/2007