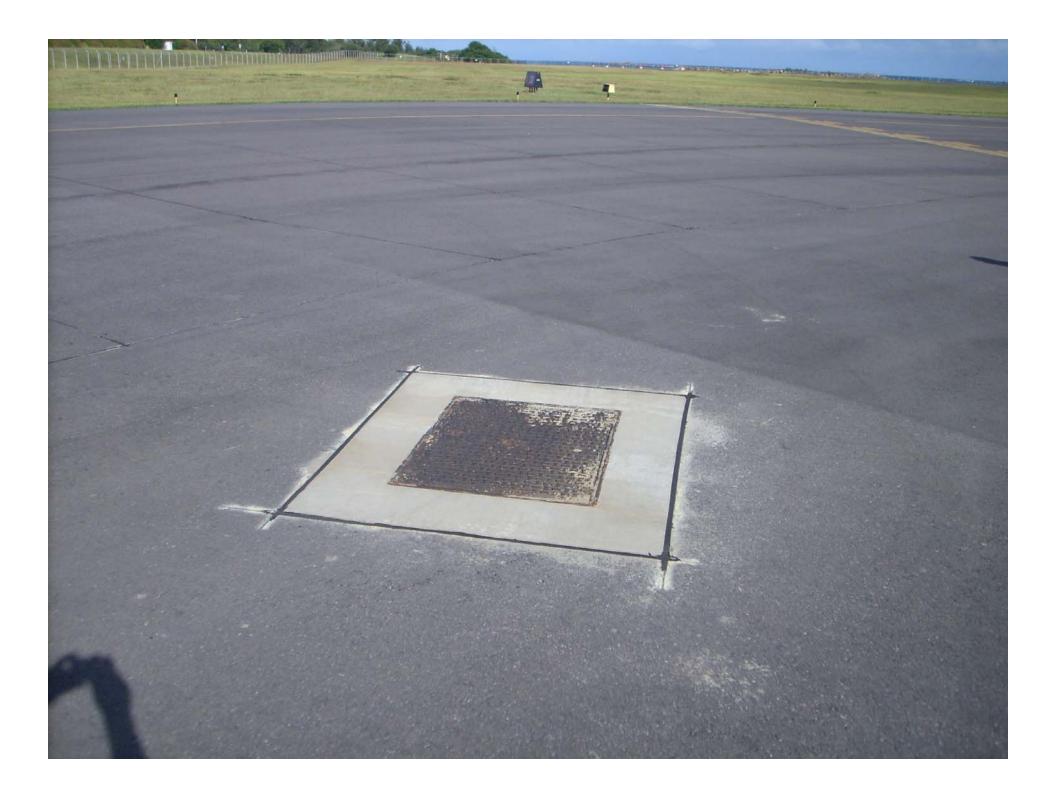

ting value for your investment
- Minimizing disruption to airport operations
- No major surprises
- Completing the work safely







#### Pavement Restoration Properties and Characteristics

- Resistant to rutting, fatigue, thermal cracking, frost heaves
- Resistance to raveling and weathering
- Small surface cracks are filled, sealed and healed
- Resistant to moisture penetration permeability OK, no moisture damage
- Resistant to premature age hardening, stiffening, and brittleness
- Quick completion to aircraft traffic
- Acceptable surface friction characteristics
- Overall life cycle cost benefit advantage









































# Shoving











## Portland Cement Concrete Repairs









## Manhole and Catchbasin Details



















09/25/2007