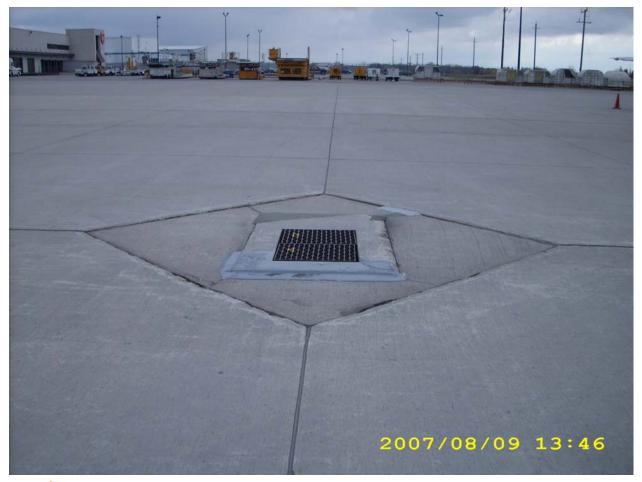

ng a trouble-free, robust facility
- Getting value for your investment
- Minimizing disruption to airport operations
- No major surprises
- Completing the work safely







#### Pavement Restoration Properties and Characteristics

- Resistant to rutting, fatigue, thermal cracking, frost heaves
- Resistance to raveling and weathering
- Small surface cracks are filled, sealed and healed
- Resistant to moisture penetration permeability OK, no moisture damage
- Resistant to premature age hardening, stiffening, and brittleness
- Quick completion to aircraft traffic
- Acceptable surface friction characteristics
- Overall life cycle cost benefit advantage









































# Shoving











## Portland Cement Concrete Repairs









## Manhole and Catchbasin Details



















09/25/2007