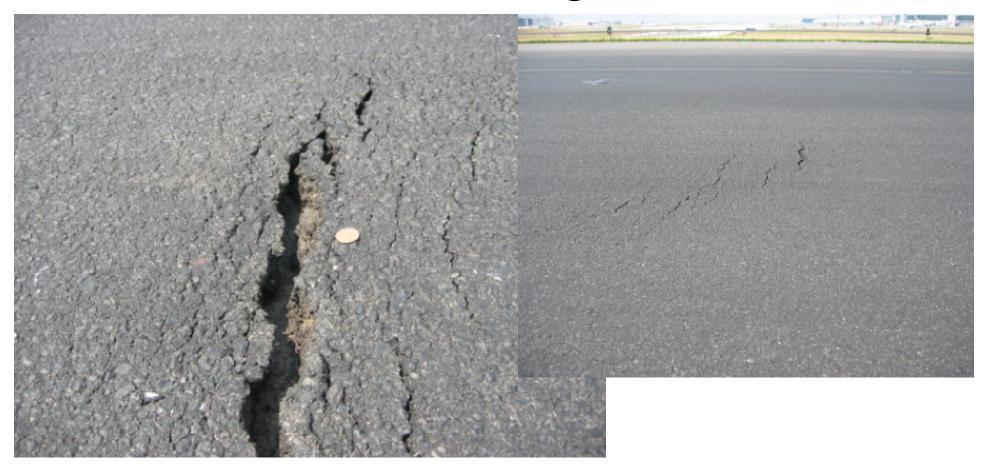

udies – Airfield Pavement Preservation









### Define Pavement Performance

- Producing a trouble-free, robust facility
- Getting value for your investment
- Minimizing disruption to airport operations
- No major surprises
- Completing the work safely







#### Pavement Restoration Properties and Characteristics

- Resistant to rutting, fatigue, thermal cracking, frost heaves
- Resistance to raveling and weathering
- Small surface cracks are filled, sealed and healed
- Resistant to moisture penetration permeability OK, no moisture damage
- Resistant to premature age hardening, stiffening, and brittleness
- Quick completion to aircraft traffic
- Acceptable surface friction characteristics
- Overall life cycle cost benefit advantage









































# Shoving











## Portland Cement Concrete Repairs









## Manhole and Catchbasin Details



















09/25/2007