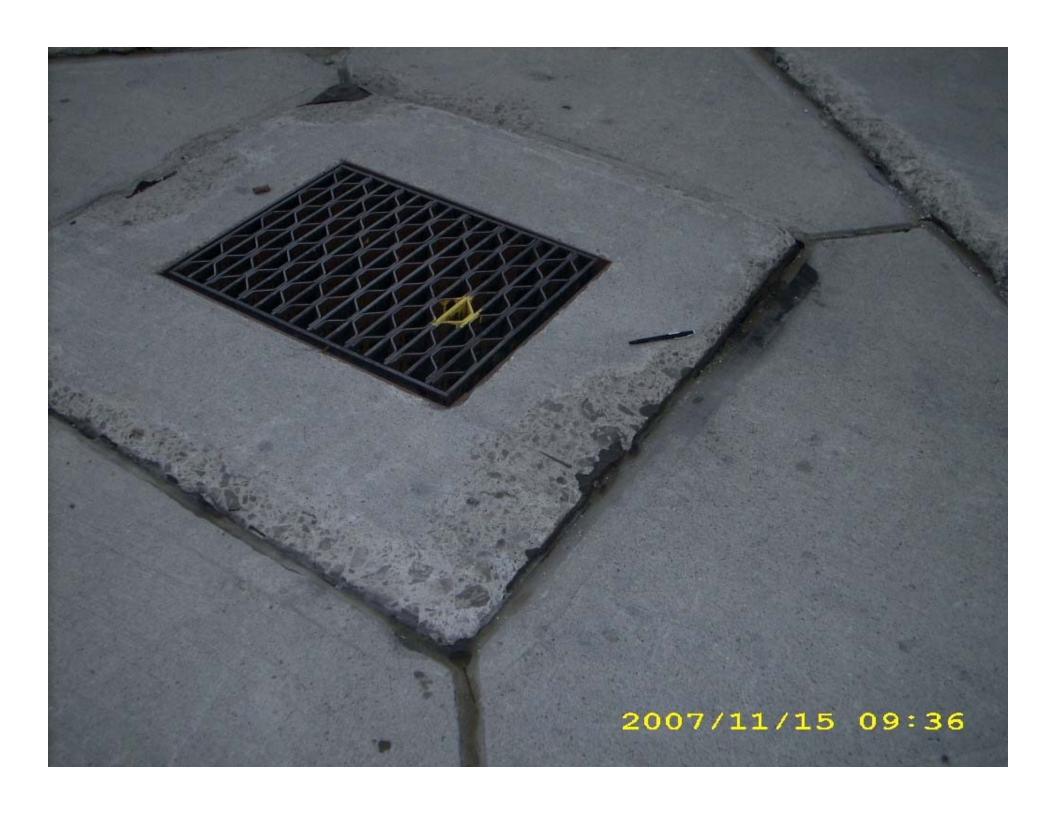

le-free, robust facility
- Getting value for your investment
- Minimizing disruption to airport operations
- No major surprises
- Completing the work safely







#### Pavement Restoration Properties and Characteristics

- Resistant to rutting, fatigue, thermal cracking, frost heaves
- Resistance to raveling and weathering
- Small surface cracks are filled, sealed and healed
- Resistant to moisture penetration permeability OK, no moisture damage
- Resistant to premature age hardening, stiffening, and brittleness
- Quick completion to aircraft traffic
- Acceptable surface friction characteristics
- Overall life cycle cost benefit advantage









































# Shoving











## Portland Cement Concrete Repairs









## Manhole and Catchbasin Details



















09/25/2007