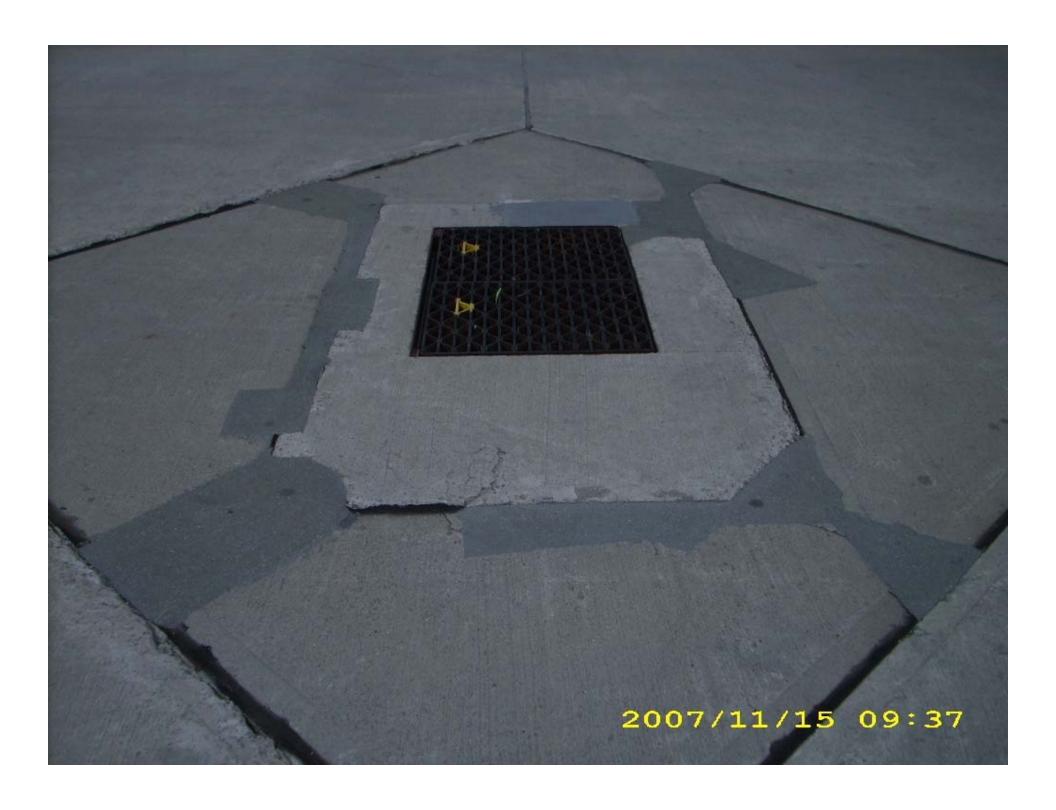

uble-free, robust facility
- Getting value for your investment
- Minimizing disruption to airport operations
- No major surprises
- Completing the work safely







#### Pavement Restoration Properties and Characteristics

- Resistant to rutting, fatigue, thermal cracking, frost heaves
- Resistance to raveling and weathering
- Small surface cracks are filled, sealed and healed
- Resistant to moisture penetration permeability OK, no moisture damage
- Resistant to premature age hardening, stiffening, and brittleness
- Quick completion to aircraft traffic
- Acceptable surface friction characteristics
- Overall life cycle cost benefit advantage









































# Shoving











## Portland Cement Concrete Repairs









## Manhole and Catchbasin Details



















09/25/2007