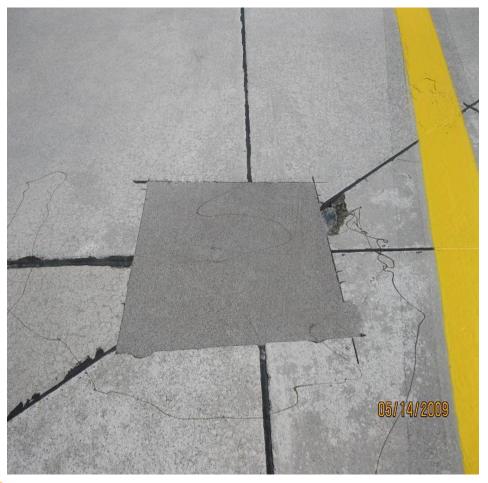

### Define Pavement Performance

- Producing a trouble-free, robust facility
- Getting value for your investment
- Minimizing disruption to airport operations
- No major surprises
- Completing the work safely







#### Pavement Restoration Properties and Characteristics

- Resistant to rutting, fatigue, thermal cracking, frost heaves
- Resistance to raveling and weathering
- Small surface cracks are filled, sealed and healed
- Resistant to moisture penetration permeability OK, no moisture damage
- Resistant to premature age hardening, stiffening, and brittleness
- Quick completion to aircraft traffic
- Acceptable surface friction characteristics
- Overall life cycle cost benefit advantage









































# Shoving











## Portland Cement Concrete Repairs









## Manhole and Catchbasin Details



















09/25/2007