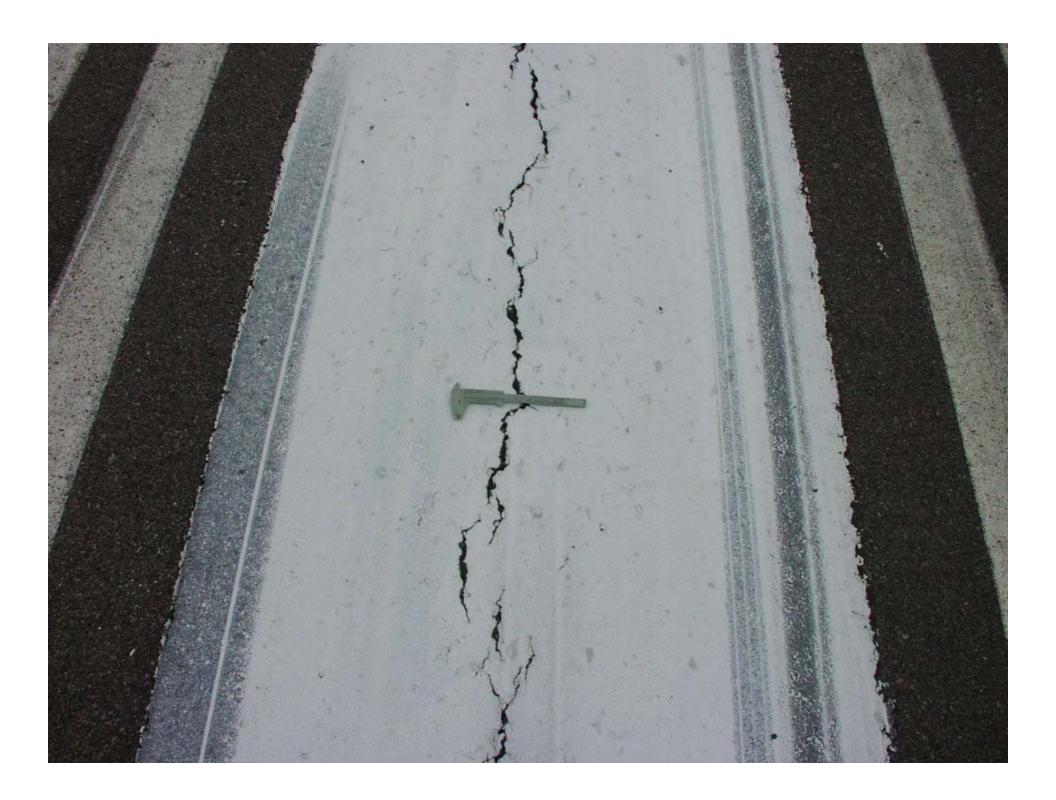

Airfield Pavement Preservation









### Define Pavement Performance

- Producing a trouble-free, robust facility
- Getting value for your investment
- Minimizing disruption to airport operations
- No major surprises
- Completing the work safely







#### Pavement Restoration Properties and Characteristics

- Resistant to rutting, fatigue, thermal cracking, frost heaves
- Resistance to raveling and weathering
- Small surface cracks are filled, sealed and healed
- Resistant to moisture penetration permeability OK, no moisture damage
- Resistant to premature age hardening, stiffening, and brittleness
- Quick completion to aircraft traffic
- Acceptable surface friction characteristics
- Overall life cycle cost benefit advantage









































# Shoving











## Portland Cement Concrete Repairs









## Manhole and Catchbasin Details



















09/25/2007