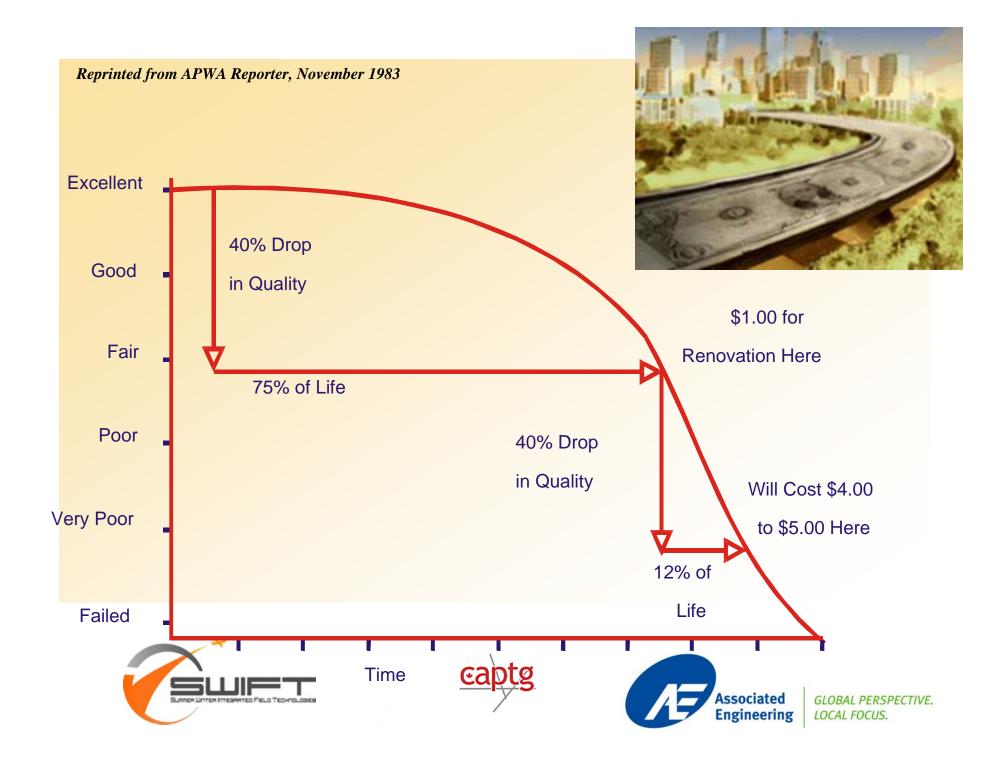

#### Pavement Restoration Properties and Characteristics

- Resistant to rutting, fatigue, thermal cracking, frost heaves
- Resistance to raveling and weathering
- Small surface cracks are filled, sealed and healed
- Resistant to moisture penetration permeability OK, no moisture damage
- Resistant to premature age hardening, stiffening, and brittleness
- Quick completion to aircraft traffic
- Acceptable surface friction characteristics
- Overall life cycle cost benefit advantage