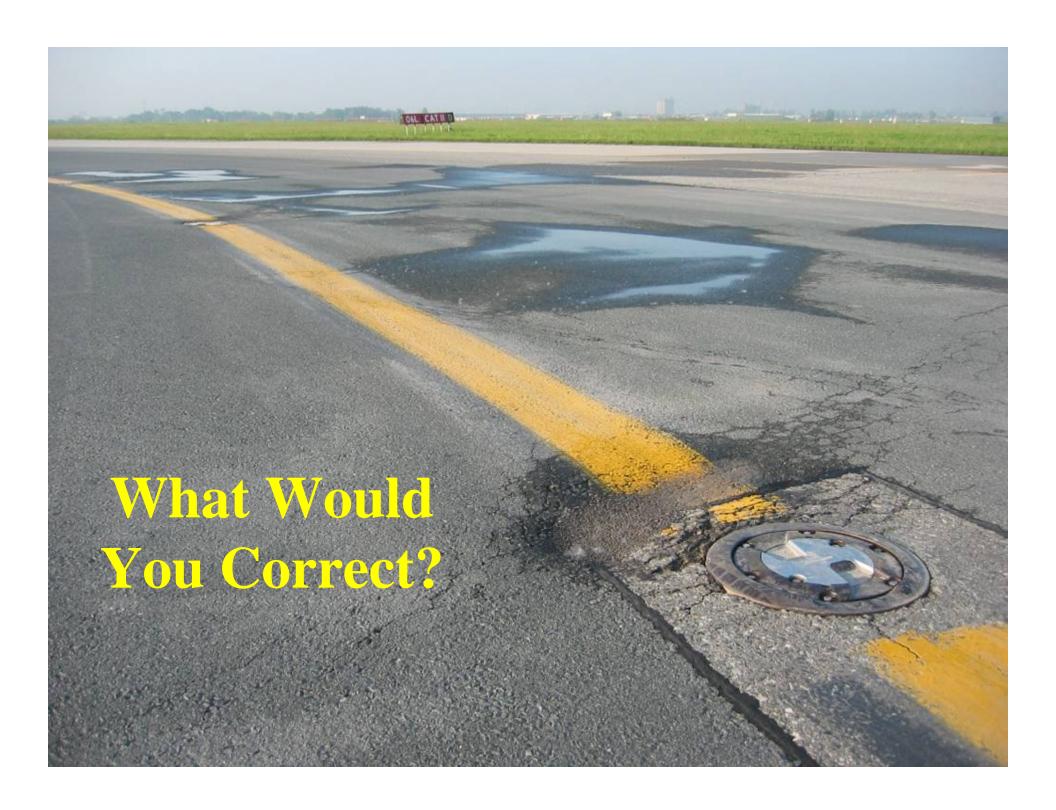

# CAPTG Workshop Case Studies – Airfield Pavement Preservation









### Define Pavement Performance

- Producing a trouble-free, robust facility
- Getting value for your investment
- Minimizing disruption to airport operations
- No major surprises
- Completing the work safely







#### Pavement Restoration Properties and Characteristics

- Resistant to rutting, fatigue, thermal cracking, frost heaves
- Resistance to raveling and weathering
- Small surface cracks are filled, sealed and healed
- Resistant to moisture penetration permeability OK, no moisture damage
- Resistant to premature age hardening, stiffening, and brittleness
- Quick completion to aircraft traffic
- Acceptable surface friction characteristics
- Overall life cycle cost benefit advantage









































# Shoving











## Portland Cement Concrete Repairs









## Manhole and Catchbasin Details



















09/25/2007