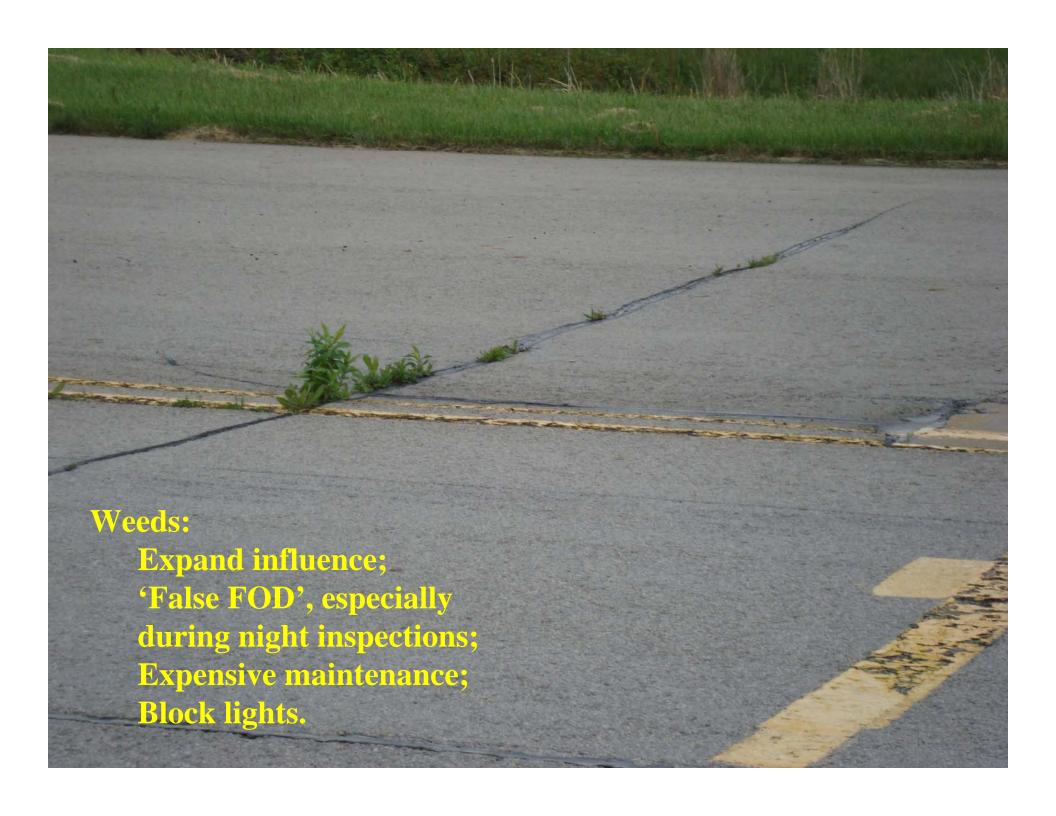

CAPTG Workshop Case Studies – Airfield Pavement Preservation









### Define Pavement Performance

- Producing a trouble-free, robust facility
- Getting value for your investment
- Minimizing disruption to airport operations
- No major surprises
- Completing the work safely







#### Pavement Restoration Properties and Characteristics

- Resistant to rutting, fatigue, thermal cracking, frost heaves
- Resistance to raveling and weathering
- Small surface cracks are filled, sealed and healed
- Resistant to moisture penetration permeability OK, no moisture damage
- Resistant to premature age hardening, stiffening, and brittleness
- Quick completion to aircraft traffic
- Acceptable surface friction characteristics
- Overall life cycle cost benefit advantage









































# Shoving











## Portland Cement Concrete Repairs









## Manhole and Catchbasin Details



















09/25/2007