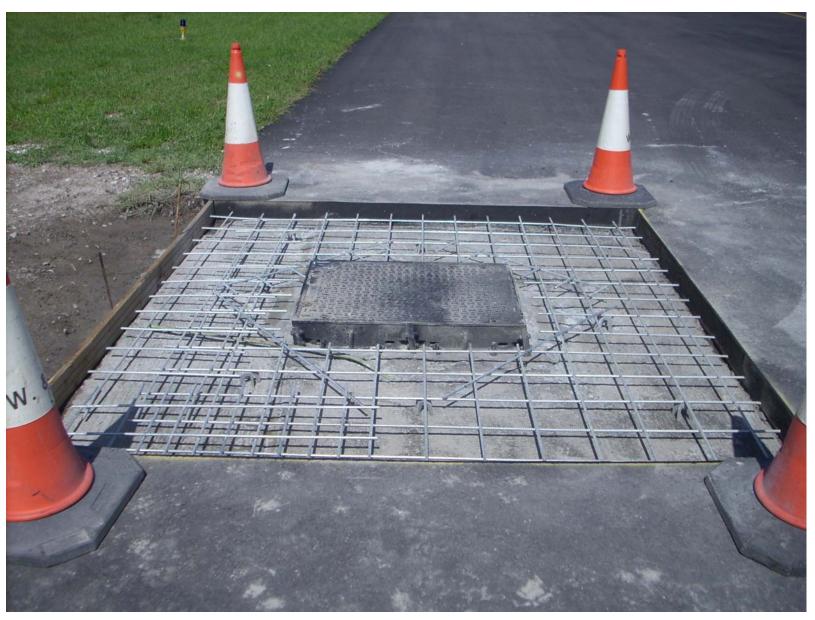

ty
- Getting value for your investment
- Minimizing disruption to airport operations
- No major surprises
- Completing the work safely







#### Pavement Restoration Properties and Characteristics

- Resistant to rutting, fatigue, thermal cracking, frost heaves
- Resistance to raveling and weathering
- Small surface cracks are filled, sealed and healed
- Resistant to moisture penetration permeability OK, no moisture damage
- Resistant to premature age hardening, stiffening, and brittleness
- Quick completion to aircraft traffic
- Acceptable surface friction characteristics
- Overall life cycle cost benefit advantage









































# Shoving











## Portland Cement Concrete Repairs









## Manhole and Catchbasin Details



















09/25/2007