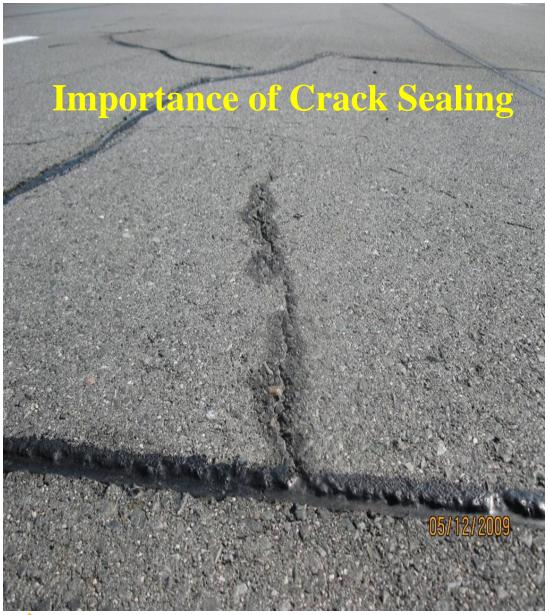

APTG Workshop Case Studies – Airfield Pavement Preservation









### Define Pavement Performance

- Producing a trouble-free, robust facility
- Getting value for your investment
- Minimizing disruption to airport operations
- No major surprises
- Completing the work safely







#### Pavement Restoration Properties and Characteristics

- Resistant to rutting, fatigue, thermal cracking, frost heaves
- Resistance to raveling and weathering
- Small surface cracks are filled, sealed and healed
- Resistant to moisture penetration permeability OK, no moisture damage
- Resistant to premature age hardening, stiffening, and brittleness
- Quick completion to aircraft traffic
- Acceptable surface friction characteristics
- Overall life cycle cost benefit advantage









































# Shoving











## Portland Cement Concrete Repairs









## Manhole and Catchbasin Details



















09/25/2007