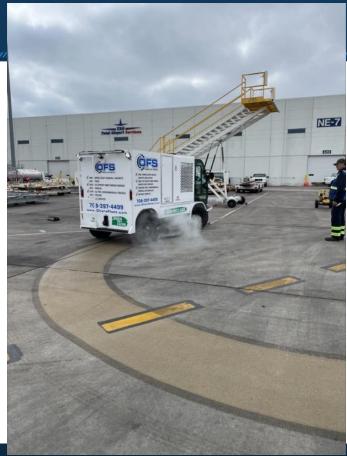

# How We Have Improved

- CDA schedules daily clean up by T5
- Aeroterm hired as a 3rd party, with compact high tech sweeping technology
- Equipment must be parked in an orderly fashion
- Daily inspections by CDA and ground handlers
- Local vendor has invested in advanced concrete deep cleaning technology

# Level 3 Equipment

- Concrete Power Cleaner
- Concrete Sweeper

## Real Recent Event

On 5/20/22 a Loader Lifter (Main Deck Loader) spilled 70 gallons of hydraulic fluid at M10 (T5)

This evae stulperice temperaturity to the new equipment is capable performing!