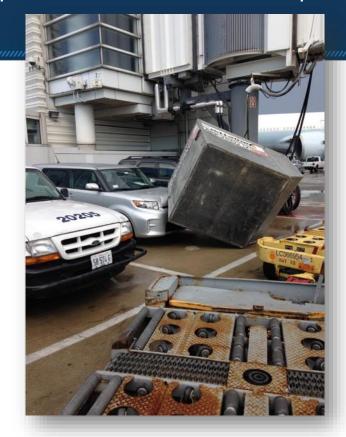

## Real Recent Event

On 5/20/22 a Loader Lifter (Main Deck Loader) spilled 70 gallons of hydraulic fluid at M10 (T5)

This evae stulperice temperaturity to the new equipment is capable performing!