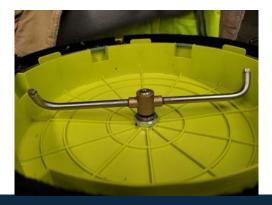

ch sweeping technology
- Equipment must be parked in an orderly fashion
- Daily inspections by CDA and ground handlers
- Local vendor has invested in advanced concrete deep cleaning technology







## **CAM 22**





## Continuous Airport Maintenance 2022

- DEFINED 3 LEVELS OF CLEANING!
  - LEVEL 1, LEVEL 2, LEVEL 3
- Previously, O'Hare would have one yearly "spring cleaning" that consisted of cleaning twice a week for a few hours over a period of 13 weeks
- CAM22 would replace this process and have a monthly cleaning program year-round except in extreme weather conditions (Levels 2 & 3).





Cleaning Level 1, Continuous Maintenance







Cleaning Level 2, Flush and Sweep







Cleaning Level 3 Deep Clean







# Level 3 Equipment

- Concrete Power Cleaner
- Concrete Sweeper

























































## Real Recent Event

On 5/20/22 a Loader Lifter (Main Deck Loader) spilled 70 gallons of hydraulic fluid at M10 (T5)

This evae stulperice temperaturity to the new equipment is capable performing!







































#### CHICAGO DEPARTMENT OF AVIATION

JAMIE L. RHEE, COMMISSIONER



flychicago.com