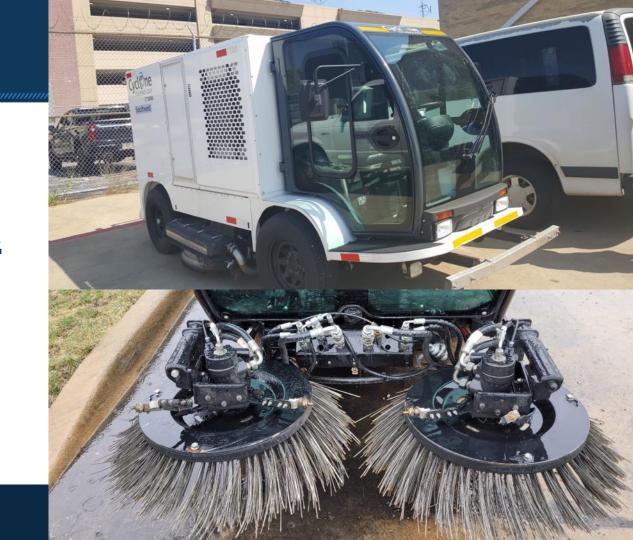

igh tech sweeping technology
- Equipment must be parked in an orderly fashion
- Daily inspections by CDA and ground handlers
- Local vendor has invested in advanced concrete deep cleaning technology







## **CAM 22**





## Continuous Airport Maintenance 2022

- DEFINED 3 LEVELS OF CLEANING!
  - LEVEL 1, LEVEL 2, LEVEL 3
- Previously, O'Hare would have one yearly "spring cleaning" that consisted of cleaning twice a week for a few hours over a period of 13 weeks
- CAM22 would replace this process and have a monthly cleaning program year-round except in extreme weather conditions (Levels 2 & 3).





Cleaning Level 1, Continuous Maintenance







Cleaning Level 2, Flush and Sweep







Cleaning Level 3 Deep Clean







# Level 3 Equipment

- Concrete Power Cleaner
- Concrete Sweeper

























































## Real Recent Event

On 5/20/22 a Loader Lifter (Main Deck Loader) spilled 70 gallons of hydraulic fluid at M10 (T5)

This evae stulperice temperaturity to the new equipment is capable performing!







































#### CHICAGO DEPARTMENT OF AVIATION

JAMIE L. RHEE, COMMISSIONER



flychicago.com