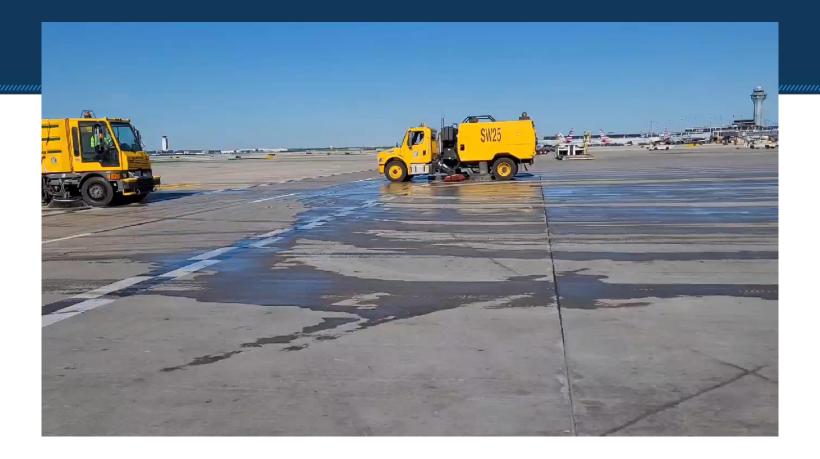

# Level 3 Equipment

- Concrete Power Cleaner
- Concrete Sweeper

## Real Recent Event

On 5/20/22 a Loader Lifter (Main Deck Loader) spilled 70 gallons of hydraulic fluid at M10 (T5)

This evae stulperice temperaturity to the new equipment is capable performing!