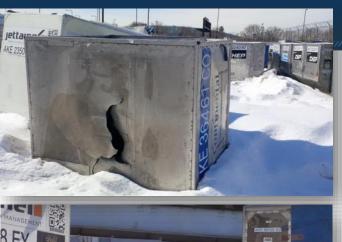

## Real Recent Event

On 5/20/22 a Loader Lifter (Main Deck Loader) spilled 70 gallons of hydraulic fluid at M10 (T5)

This evae stulperice temperaturity to the new equipment is capable performing!