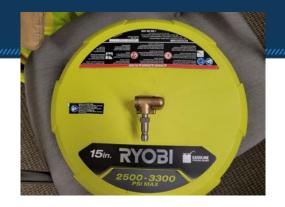

tech sweeping technology
- Equipment must be parked in an orderly fashion
- Daily inspections by CDA and ground handlers
- Local vendor has invested in advanced concrete deep cleaning technology







## **CAM 22**





## Continuous Airport Maintenance 2022

- DEFINED 3 LEVELS OF CLEANING!
  - LEVEL 1, LEVEL 2, LEVEL 3
- Previously, O'Hare would have one yearly "spring cleaning" that consisted of cleaning twice a week for a few hours over a period of 13 weeks
- CAM22 would replace this process and have a monthly cleaning program year-round except in extreme weather conditions (Levels 2 & 3).





Cleaning Level 1, Continuous Maintenance







Cleaning Level 2, Flush and Sweep







Cleaning Level 3 Deep Clean







# Level 3 Equipment

- Concrete Power Cleaner
- Concrete Sweeper

























































## Real Recent Event

On 5/20/22 a Loader Lifter (Main Deck Loader) spilled 70 gallons of hydraulic fluid at M10 (T5)

This evae stulperice temperaturity to the new equipment is capable performing!







































#### CHICAGO DEPARTMENT OF AVIATION

JAMIE L. RHEE, COMMISSIONER



flychicago.com