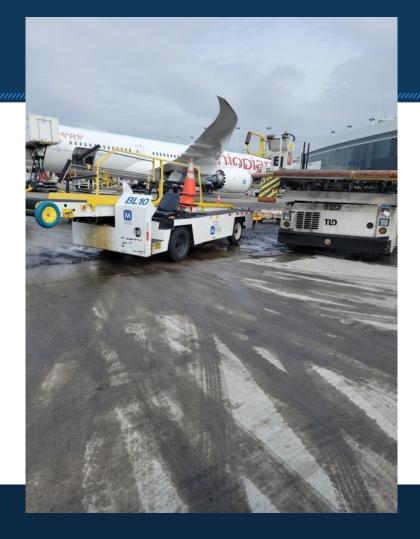

## Real Recent Event

On 5/20/22 a Loader Lifter (Main Deck Loader) spilled 70 gallons of hydraulic fluid at M10 (T5)

This evae stulperice temperaturity to the new equipment is capable performing!