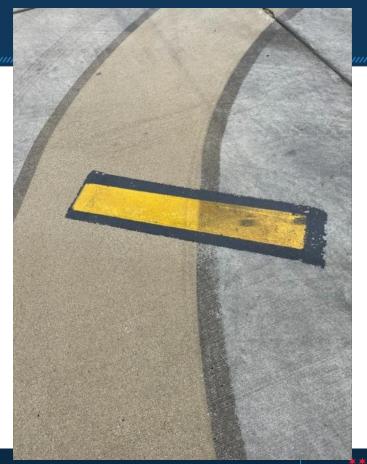

# How We Have Improved

- CDA schedules daily clean up by T5
- Aeroterm hired as a 3rd party, with compact high tech sweeping technology
- Equipment must be parked in an orderly fashion
- Daily inspections by CDA and ground handlers
- Local vendor has invested in advanced concrete deep cleaning technology

## Continuous Airport Maintenance 2022

- DEFINED 3 LEVELS OF CLEANING!
  - LEVEL 1, LEVEL 2, LEVEL 3
- Previously, O'Hare would have one yearly "spring cleaning" that consisted of cleaning twice a week for a few hours over a period of 13 weeks
- CAM22 would replace this process and have a monthly cleaning program year-round except in extreme weather conditions (Levels 2 & 3).

Cleaning Level 1, Continuous Maintenance

Cleaning Level 2, Flush and Sweep

Cleaning Level 3 Deep Clean