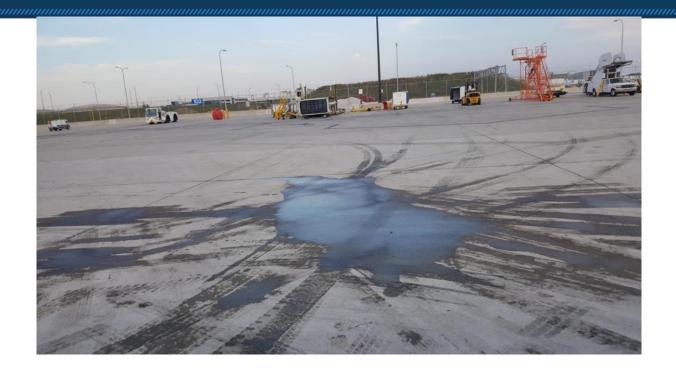

## Real Recent Event

On 5/20/22 a Loader Lifter (Main Deck Loader) spilled 70 gallons of hydraulic fluid at M10 (T5)

This evae stulperice temperaturity to the new equipment is capable performing!