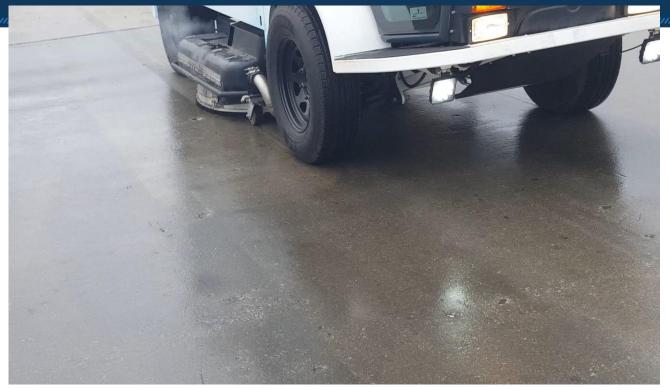

les daily clean up by T5
- Aeroterm hired as a 3rd party, with compact high tech sweeping technology
- Equipment must be parked in an orderly fashion
- Daily inspections by CDA and ground handlers
- Local vendor has invested in advanced concrete deep cleaning technology







## **CAM 22**





## Continuous Airport Maintenance 2022

- DEFINED 3 LEVELS OF CLEANING!
  - LEVEL 1, LEVEL 2, LEVEL 3
- Previously, O'Hare would have one yearly "spring cleaning" that consisted of cleaning twice a week for a few hours over a period of 13 weeks
- CAM22 would replace this process and have a monthly cleaning program year-round except in extreme weather conditions (Levels 2 & 3).





Cleaning Level 1, Continuous Maintenance







Cleaning Level 2, Flush and Sweep







Cleaning Level 3 Deep Clean







# Level 3 Equipment

- Concrete Power Cleaner
- Concrete Sweeper

























































## Real Recent Event

On 5/20/22 a Loader Lifter (Main Deck Loader) spilled 70 gallons of hydraulic fluid at M10 (T5)

This evae stulperice temperaturity to the new equipment is capable performing!







































#### CHICAGO DEPARTMENT OF AVIATION

JAMIE L. RHEE, COMMISSIONER



flychicago.com