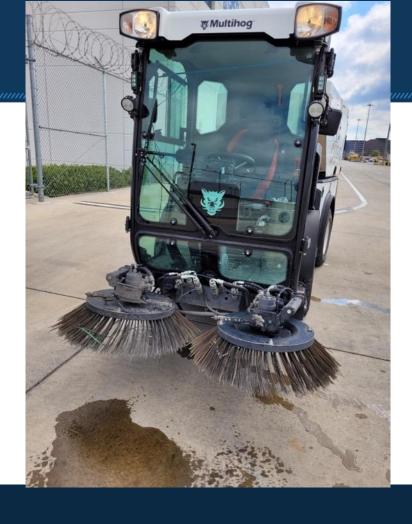

# How We Have Improved

- CDA schedules daily clean up by T5
- Aeroterm hired as a 3rd party, with compact high tech sweeping technology
- Equipment must be parked in an orderly fashion
- Daily inspections by CDA and ground handlers
- Local vendor has invested in advanced concrete deep cleaning technology

# Level 3 Equipment

- Concrete Power Cleaner
- Concrete Sweeper