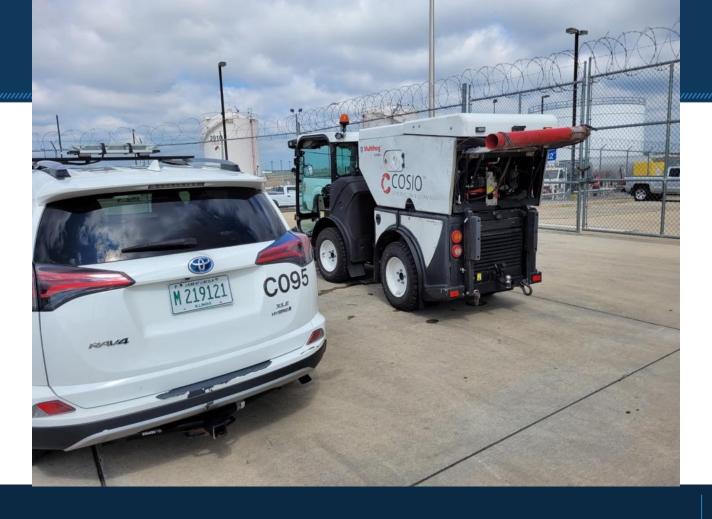

# How We Have Improved

- CDA schedules daily clean up by T5
- Aeroterm hired as a 3rd party, with compact high tech sweeping technology
- Equipment must be parked in an orderly fashion
- Daily inspections by CDA and ground handlers
- Local vendor has invested in advanced concrete deep cleaning technology

# Level 3 Equipment

- Concrete Power Cleaner
- Concrete Sweeper