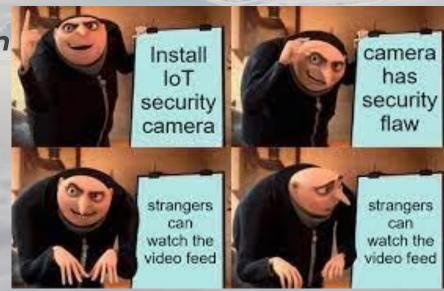

#### Security By Design

- Default Passwords
- Insecure Web Interfaces
- Unencrypted Communication
- Unapplied Security Patches
- Insufficient Authentication