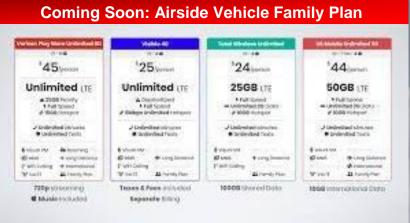

#### Flexible Network

Airfield Data Platforms must evolve to support a diversity of networking options to support the collection of data from an ever growing variety of sources and types

Cisco URWB LTE Bluetooth

## **Diversity of Sources**

Airfield Data Platforms must evolve to support a diversity of networking options to support the collection of data from an ever growing variety of sources and types