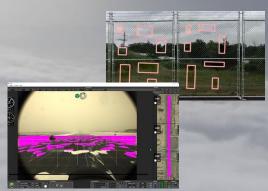

#### **Automated Response**

Automated closed-loop response in your platform streamlines incident management, enabling faster time to resolution to ensure smoother airfield operations.